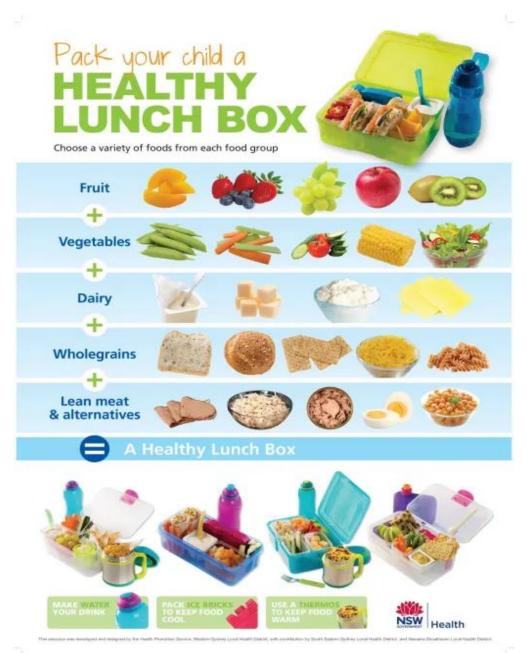

# School Lunches and Snacks for Y3 upwards

There are many benefits of Healthy Eating for Children

- Keeps skin, teeth, and eyes healthy.
- Supports muscles.
- Helps achieve and maintain a healthy weight.
- Strengthens bones.
- Supports brain development.
- Supports healthy growth.
- Boosts immunity.
- Helps the digestive system function

As a school we encourage healthy eating for all our children, below are some great ideas for healthy and nutritious snacks and lunches.

All Children should bring in a bottle of water for drinking throughout the day. Water sources are available to ensure children stay hydrated.

#### Please remember we are a nut free school ©

|       | 22nd | Rosen Stay and Read 2.45pm – 3.10pm                            |
|-------|------|----------------------------------------------------------------|
|       | 23rd | Y4 Worry Workshop – in Class                                   |
| APRIL | 23rd | KS1 Cross Country – named children – letters sent home         |
| AFKIL | 23rd | Donaldson Stay and Read 2.45pm-3.10pm                          |
|       | 24th | Ahlberg Stay and Read 2.45pm- 3.10pm                           |
|       | 25th | Jeffers Stay and Read 2.45pm-3.10pm                            |
|       | 30th | Online Parent Workshop – SALT – information below              |
|       | 30th | SATS workshop – wellbeing and support for Y6 pupils – in Class |