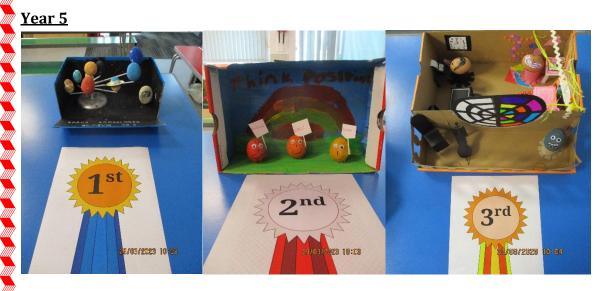

Our Year's 3,4,5 and 6 children were invited to design and make an egg box creation. There were some amazing designs and everyone went to so much effort! Mrs Robinson was given the difficult task of picking the winning entries, we're sure you'll all agree they were very worthy winners!