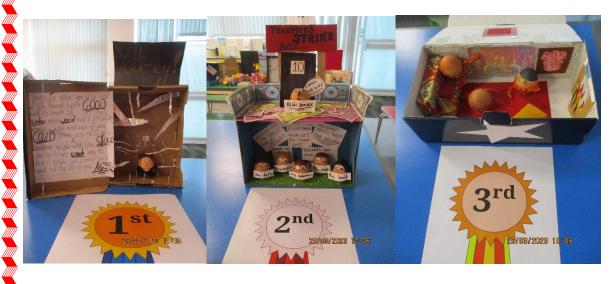

Our Year's 3,4,5 and 6 children were invited to design and make an egg box creation. There were some amazing designs and everyone went to so much effort! Mrs Robinson was given the difficult task of picking the winning entries, we're sure you'll all agree they were very worthy winners!

This afternoon the children who brought in an egg box creation took part in our traditional egg rolling competition. This was great fun, despite the rain. Well done to all our winners <sup>©</sup>