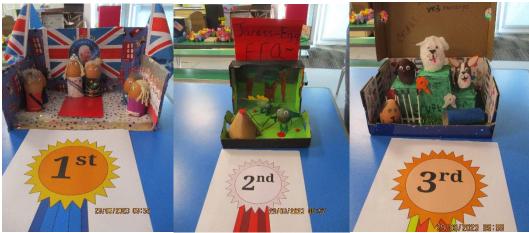

Our Year's 3,4,5 and 6 children were invited to design and make an egg box creation. There were some amazing designs and everyone went to so much effort! Mrs Robinson was given the difficult task of picking the winning entries, we're sure you'll all agree they were very worthy winners!

#### <u>Year 3</u>