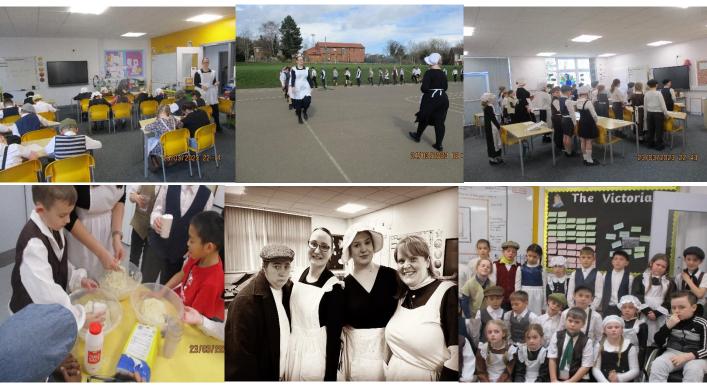

#### <u>Year 4 Victorian Day</u>

It was an interesting day and the children were immersed into Victorian School life. We started the day with going over the 'rules' and expectations. We had to write lines of the phrase 'I shall not talk in class'.

Mrs James didn't listen to the rules as you can see from the photo! We didn't realise how often adults come into our classrooms, but we did on Victorian Day! We had to stand every time an adult entered and we couldn't sit down again until we were told we could.

We had a go at baking some simple Victorian bread and we made our own butter by shaking heavy cream in a jar. It was rather yummy (we got to eat it in the afternoon). We also had a go at some Arithmetic, a Drill around the playground and handwriting practice.

It opened our eyes to how different school is today and we were very glad when our teachers stopped being Victorians!